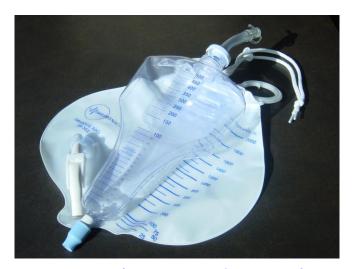

## **DB-302 (Neonatal Drainage Bag)**

- 500 ml Pediatric Meter with 2L overflow bag
- Input port for secure connection of the drain line spike of the pediatric Y administration set
- outlet valve to empty the meter
- Outlet tubing to empty the overflow bag
- Calibration marking for measurement of the drain volume
- Hooks and string for hanging the drain bag