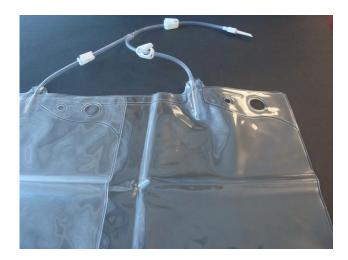

DC-D302D - Dual 15L Drainage Bag Set

- 2- 15 L Drainage Bags
- Input spike for secure connection to the cycler drain line and other similar ports