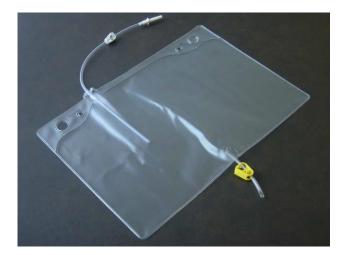

DB-1401 - 15L Drainage Bag

- 15 L Drainage Bag with inflow and outflow
- Input spike for secure connection to the cycler drain line and other similar ports
- Outlet tubing with clamp to empty the drain bag