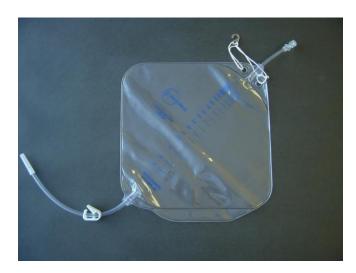

## DB-301 (3.5L Drainage Bag)

- 3.5 Litre Drain Bag
- Input port for secure connection of the drain line spike of the Y administration set
- outlet port with clamp to empty the bag
- Calibration marking for measurement of the drain volume
- Hooks and string for hanging the drain bag